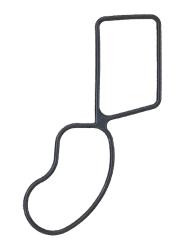

## **B07.530** | BMW

Elring offers a repair solution for the water pump gasket for BMW engines B46 B20 B, B48 B20 A/B and B48 B16 A. This avoids having to replace the entire water pump.

The old gasket is first removed using a suitable tool. Before installation, make sure that the surface is clean and free from residue. Sealing compound points (see Figure no. 2) must be applied to ensure that the gasket remains in the correct place during installation. To ensure that the EPDM gasket functions perfectly, you should wait 30 minutes after installation.