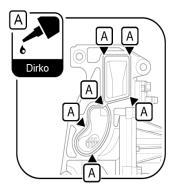

## **B07.530** | BMW

Elring offers a repair solution for the water pump gasket for BMW engines B46 B20 B, B48 B20 A/B and B48 B16 A. This avoids having to replace the entire water pump.

The old gasket is first removed using a suitable tool. Before installation, make sure that the surface is clean and free from residue. Sealing compound points (see Figure no. 2) must be applied to ensure that the gasket remains in the correct place during installation. To ensure that the EPDM gasket functions perfectly, you should wait 30 minutes after installation.