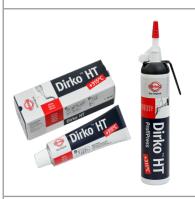

## **B07.530** | BMW

Elring offers a repair solution for the water pump gasket for BMW engines B46 B20 B, B48 B20 A/B and B48 B16 A. This avoids having to replace the entire water pump.

The old gasket is first removed using a suitable tool. Before installation, make sure that the surface is clean and free from residue. Sealing compound points (see Figure no. 2) must be applied to ensure that the gasket remains in the correct place during installation. To ensure that the EPDM gasket functions perfectly, you should wait 30 minutes after installation.