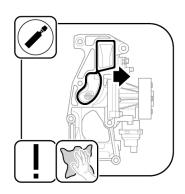

## **B07.530** | BMW

Elring offers a repair solution for the water pump gasket for BMW engines B46 B20 B, B48 B20 A/B and B48 B16 A. This avoids having to replace the entire water pump.

The old gasket is first removed using a suitable tool. Before installation, make sure that the surface is clean and free from residue. Sealing compound points (see Figure no. 2) must be applied to ensure that the gasket remains in the correct place during installation. To ensure that the EPDM gasket functions perfectly, you should wait 30 minutes after installation.